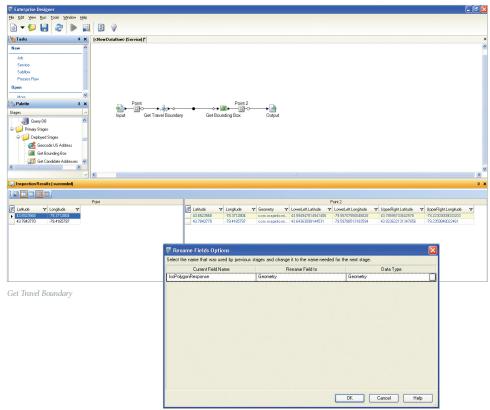

## **Travel Boundaries**

How far are you or your customers willing to go? 'Create Travel Boundary' is a tool that allows you to create polygons corresponding to precise isochrone or isodistance calculations. In addition to the information needed for targeting and service eligibility, this tool provides insights that can lead to a competitive advantage.

## **Key Features**

- Get Travel Boundary allows you to obtain polygons corresponding to isochrones or isodistance calculation
- Get Bounding Box Returns
   data in the form of a bounding
   box made up of two points
- Get Travel directions Allows you to route from one point to another point or from one point to multiple other points
- Is Within Boundary Takes latitude/longitude coordinates, as well as polygon information and determines whether the point represented by the latitude and longitude is in that polygon

Get Travel Boundary – Rename Fields

Get Travel Directions Inspection