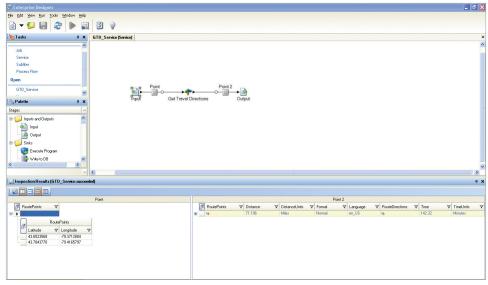

## **Get Directions**

'Get Travel Directions' is a tool that returns routing information for two distinct points or for multiple points, accessing up-to-date databases for the specific countries you select.

## **Key Features**

- Get Travel Boundary allows you to obtain polygons corresponding to isochrones or isodistance calculation
- Get Bounding Box Returns
   data in the form of a bounding
   box made up of two points
- Get Travel directions Allows you to route from one point to another point or from one point to multiple other points
- Is Within Boundary Takes latitude/longitude coordinates, as well as polygon information and determines whether the point represented by the latitude and longitude is in that polygon

Get Travel Boundary – Rename Fields

Get Travel Directions Inspection